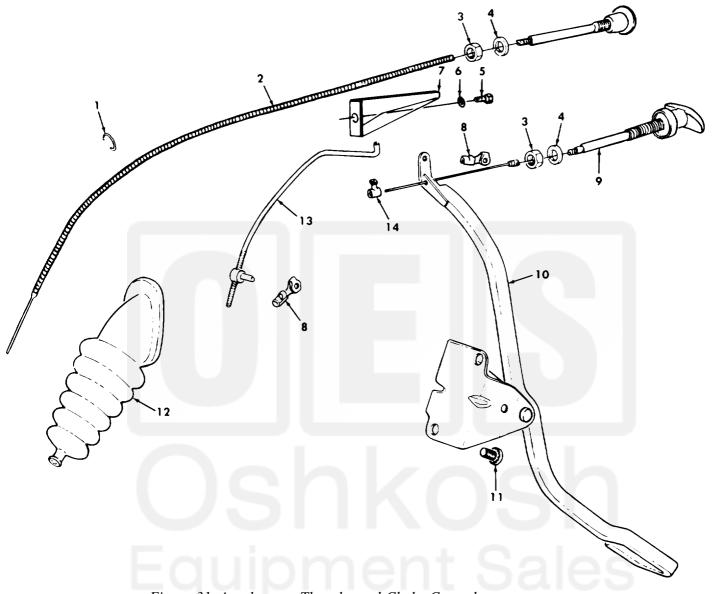

Figuer 31. Accelerator, Throttle, and Choke Controls.

| Current S   | (2)                  | item<br>(3) | (4)             | 2320af18514P at www.oshkoshequipment.c                              | om<br>(6) |
|-------------|----------------------|-------------|-----------------|---------------------------------------------------------------------|-----------|
| IT EM<br>NO | SMR<br>CODE          | FSCM        | PAR T<br>NUMBER | DESCRIPTION AND USABLE ON CODES (UOC)                               | QTY       |
|             |                      |             |                 | GROUP 0312 ACCELERATOR, THROTTLE, OR CHOKE CONTROLS                 |           |
|             |                      |             |                 | FIGURE 31 ACCELERATOR, THROTTLE, AND CHOKE CONTROLS                 |           |
| . 1         | PAOZZ                | 96906       | MS3367-1-0      | STRAP, TIEDOWN                                                      | 1         |
| 2           | PAOZZ                | 19207       | 6184184         | CONTROL ASSEMBLY                                                    | 1         |
| 3           | PAOZZ                | 96906       | MS35691-21      | NUT, PLAIN, HEX AGON                                                | 2         |
| 4           | PAOZZ                | 96906       | MS35338-46      | WA SHER, LOCK                                                       |           |
| 5           | PAGZZ                | 96906       | MS90728-29      | BOLT, MACHINE                                                       | 2         |
| 6           | PAOZZ                | 96906       | MS35338-45      | WA SHER, LOCK                                                       | 2         |
|             |                      |             | 11613619        | G UA RD                                                             | 1         |
|             |                      |             | 97A98258        | CLIP, ROD END                                                       | 2         |
| •           |                      |             | 8754130         | CONTROL ASSEMBLY                                                    | 1         |
|             | · · · · <del>-</del> |             | 11644850        | ACCELERATOR BRACKET                                                 | 1         |
|             |                      |             | 425639          | SCREW, ASSEMBLED                                                    | 2         |
| 12          | PADZZ                | 19207       | 8754175         | BELLOWS, PROTECTION PART OF KIT P/N 5702243 PART OF KIT P/N 5703326 | 1         |
| 13          | PAOZZ                | 19207       | 11613665        | ROD ASSEMBLY                                                        | 1         |
| 14          | PADZZ                | 19207       | 73 71 194       | COLLAR, SHAFT                                                       | 1         |